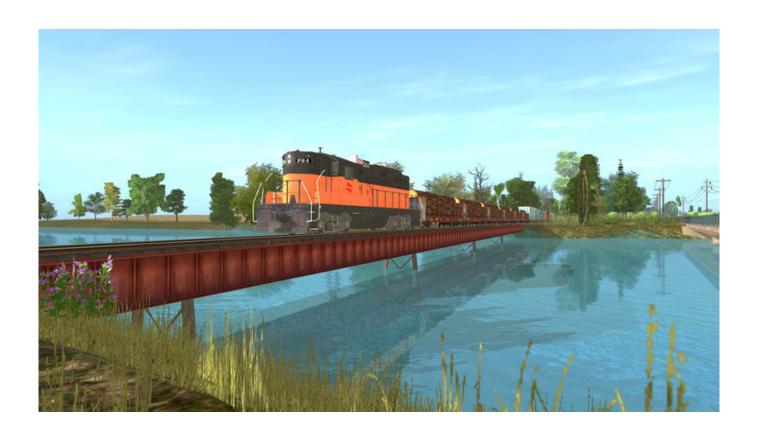

## CHALLENGING, FUN & AFFORDABLE - A ROUTE FOR EVERYONE

Midwestern Branch is primarily a industrial route based upon freight operations in the "breadbasket" region of the USA.

While the main line is owned and operated by BNSF, the branch line uses ex-Milwaukee Road units in both SD40-2 and GP38-2 styles to help serve the industries that are in the towns of Littleport, Levitt, Cylinder, and Mill Town.