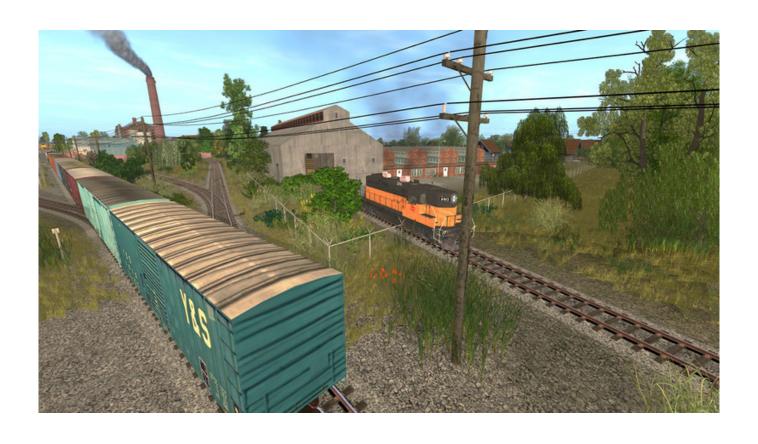

## CHALLENGING, FUN & AFFORDABLE - A ROUTE FOR EVERYONE

Midwestern Branch is primarily a industrial route based upon freight operations in the "breadbasket" region of the USA.

While the main line is owned and operated by BNSF, the branch line uses ex-Milwaukee Road units in both SD40-2 and GP38-2 styles to help serve the industries that are in the towns of Littleport, Levitt, Cylinder, and Mill Town.