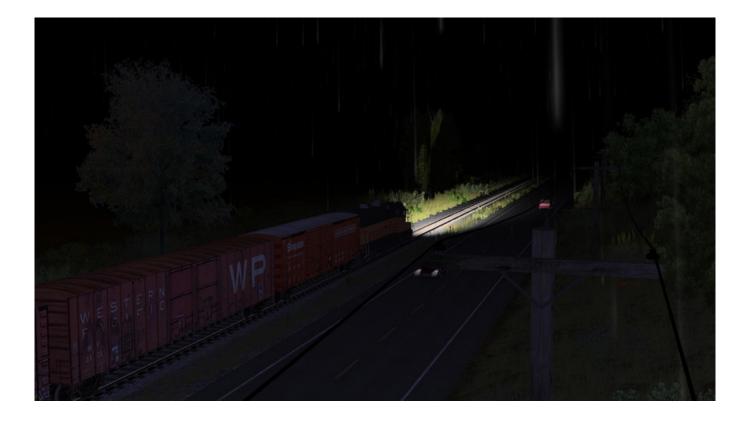

## CHALLENGING, FUN & AFFORDABLE - A ROUTE FOR EVERYONE

Midwestern Branch is primarily a industrial route based upon freight operations in the "breadbasket" region of the USA.

While the main line is owned and operated by BNSF, the branch line uses ex-Milwaukee Road units in both SD40-2 and GP38-2 styles to help serve the industries that are in the towns of Littleport, Levitt, Cylinder, and Mill Town.

So what are you waiting for? There's work that has to be done on the line. Good luck and have a safe trip!

Includes 6 sessions with detailed gameplay:

- Grain Collector
- Lumber Mill Duties
- Mill Town Switching
- Night of the Twister